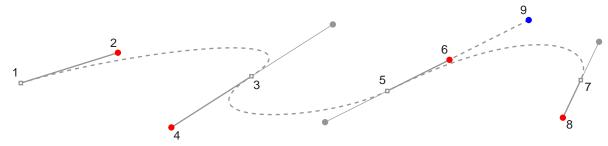

- B. Shift-Drag from anchor point at 3 to red dot at 4
- D. Shift-Drag from anchor point at 7 to red dot at 8
- F. Shift-Drag from anchor point at 11 to red dot at 12

Part Two: Unconstrained Curves

- A. Drag from anchor point at 1 to red dot at 2
- B. Drag from anchor point at 3 to red dot at 4
- C. Drag from anchor point at 5 to red dot at 6
- D. Drag from anchor point at 7 to red dot at 8
- E. Press the Ctrl key (Windows®) or Command key (Macintosh®) and drag handle from at 6 to blue dot at 9