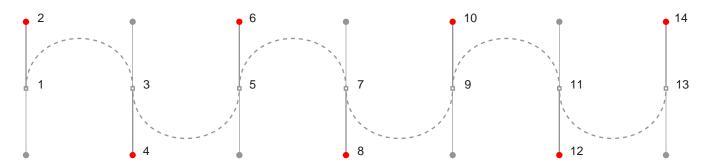

## Curves

Part One: Constrained Curves

- A. Shift-Drag from anchor point at 1 to red dot at 2
- C. Shift-Drag from anchor point at 5 to red dot at 6
- E. Shift-Drag from anchor point at 9 to red dot at 10
- G. Shift-Drag from anchor point at 13 to red dot at 14

- B. Shift-Drag from anchor point at 3 to red dot at 4
- D. Shift-Drag from anchor point at 7 to red dot at 8
- F. Shift-Drag from anchor point at 11 to red dot at 12

Part Two: Unconstrained Curves

- A. Drag from anchor point at 1 to red dot at 2
- B. Drag from anchor point at 3 to red dot at 4
- C. Drag from anchor point at 5 to red dot at 6
- D. Drag from anchor point at 7 to red dot at 8
- E. Press the Ctrl key (Windows®) or Command key (Macintosh®) and drag handle from at 6 to blue dot at 9